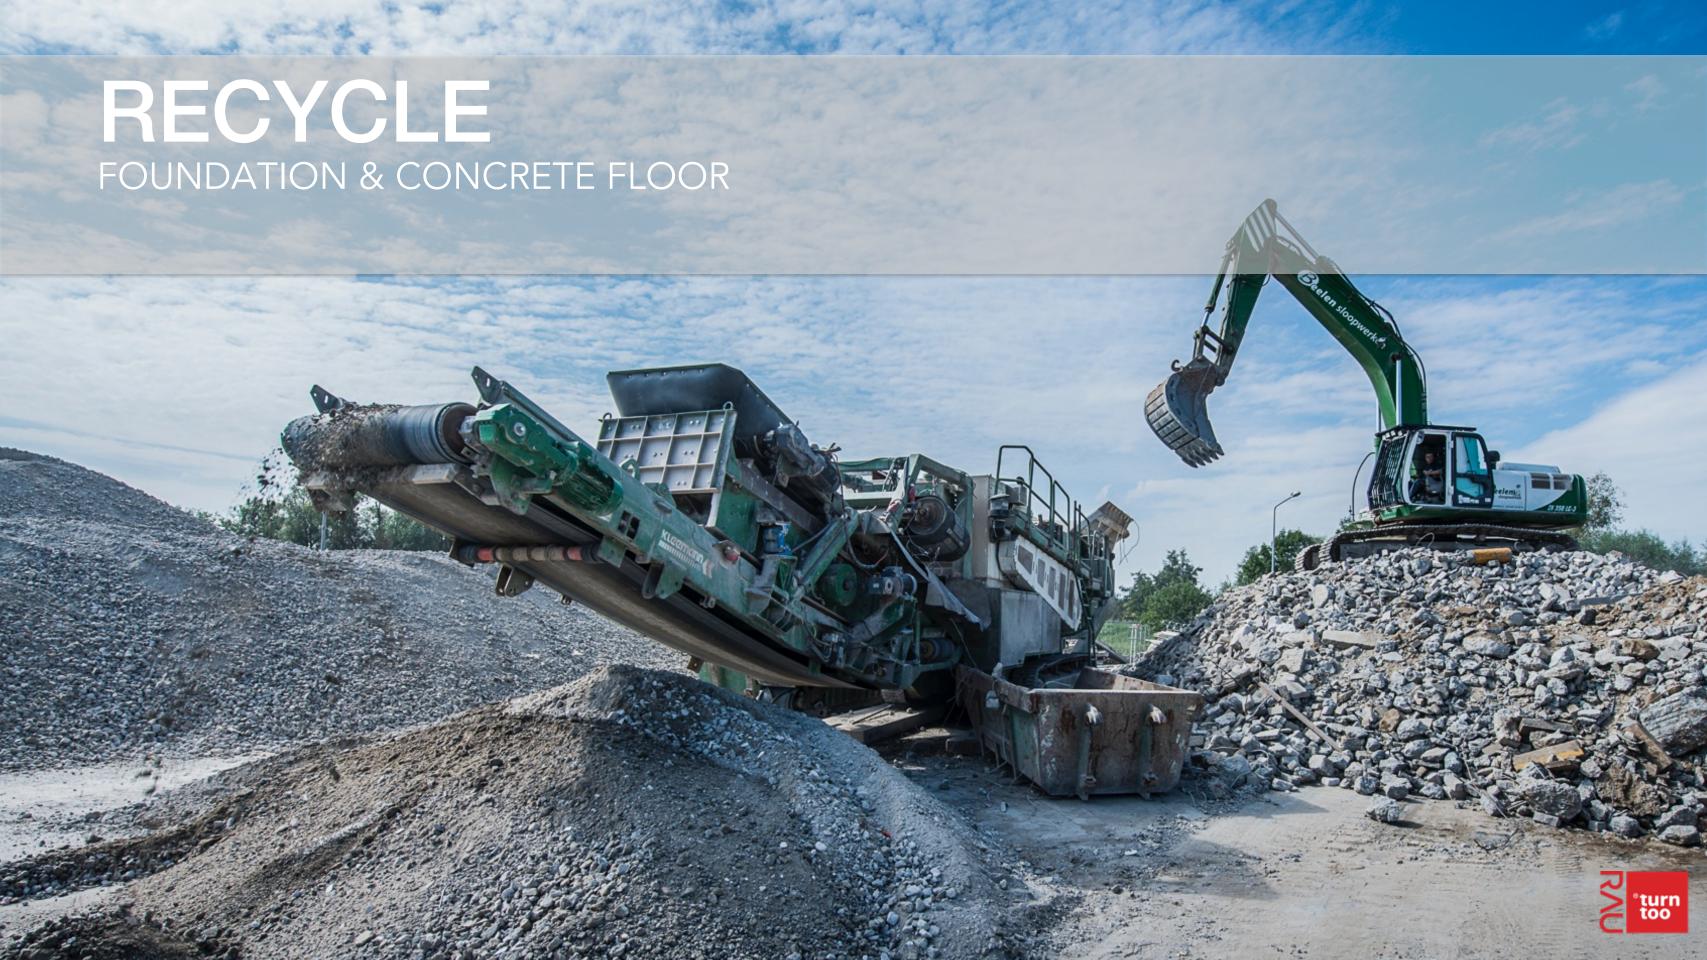

### DUIVEN, 23 JANUARI 10.35 UUR

83 tolletpotten, urinoirs, wasbakken en planchets liggen klaar om herplaatst te worden in het nieuwe onderkomen van Alliander in Duiven. Lange tijd lagen ze te 'luchten' in de open ruimte en was de stapel vanaf de weg zichtbaar. Nu staat eindelijk de gevel ervoor. Hoogtepunt van de herbouw is het plaatsen van de glazen overkapping. Vanaf half april komt die in delen naar Duiven. Nu monteren installateurs de stalen draagconstructie waarop de koepels komen te liggen.