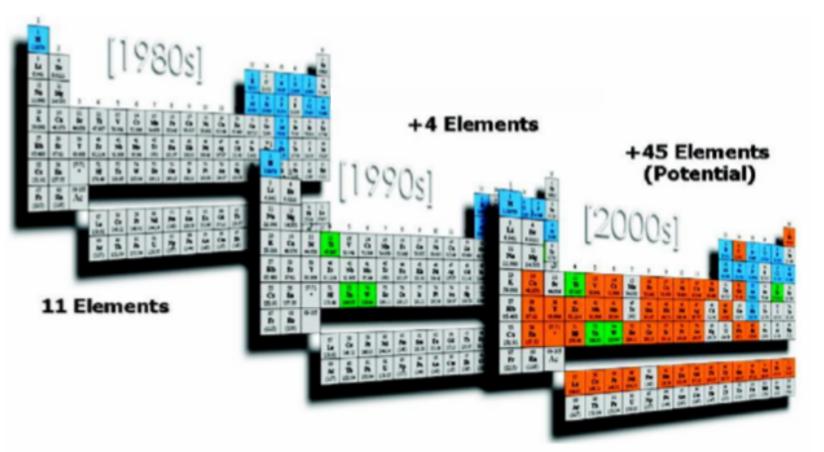

### THE EVOLUTION OF MOBILE PHONES PRODUCTS BECOME

MORE COMPLEX

**UK NETWORK GROWTH** 

T- Mobile UK (aunched as Mercury One2One.

THE RISE OF TEXTS

IBM launch the IBM Simon. It had

browsing ability but it did feature a

released although it did need to be

UK NETWORKS BY SIZE

Google released Android in 2008, and as hardware became available and units started selling, developers started releasing apps for it. Android could be and the variety of Android hardware