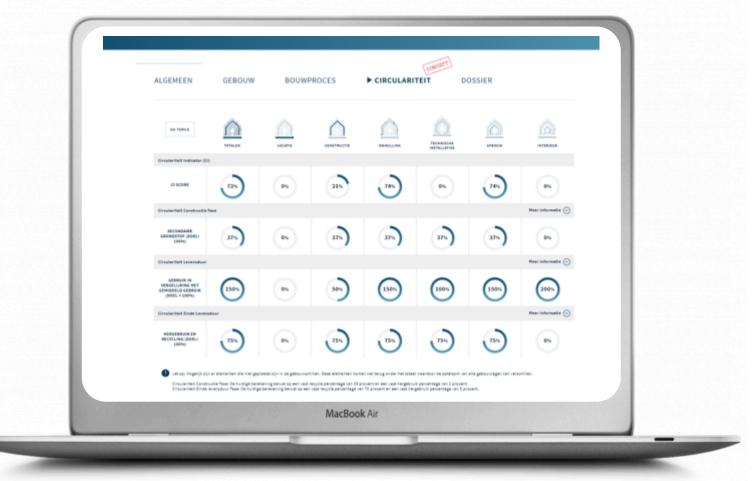

#### DOKUMENTATION

MATERIALSPASSPORT

### REGISTRATION

#### THE ONE MINUTE SUMMARY

Vision

Waste can be eliminated by giving materials a documented identity through a Material Passport.

Governance

A not for profit organisation governs all data and ensures public availability of all (anonymised) data.

**Utilization** 

Facilitate utilisation of data in a multitude of business processes, models and applications.