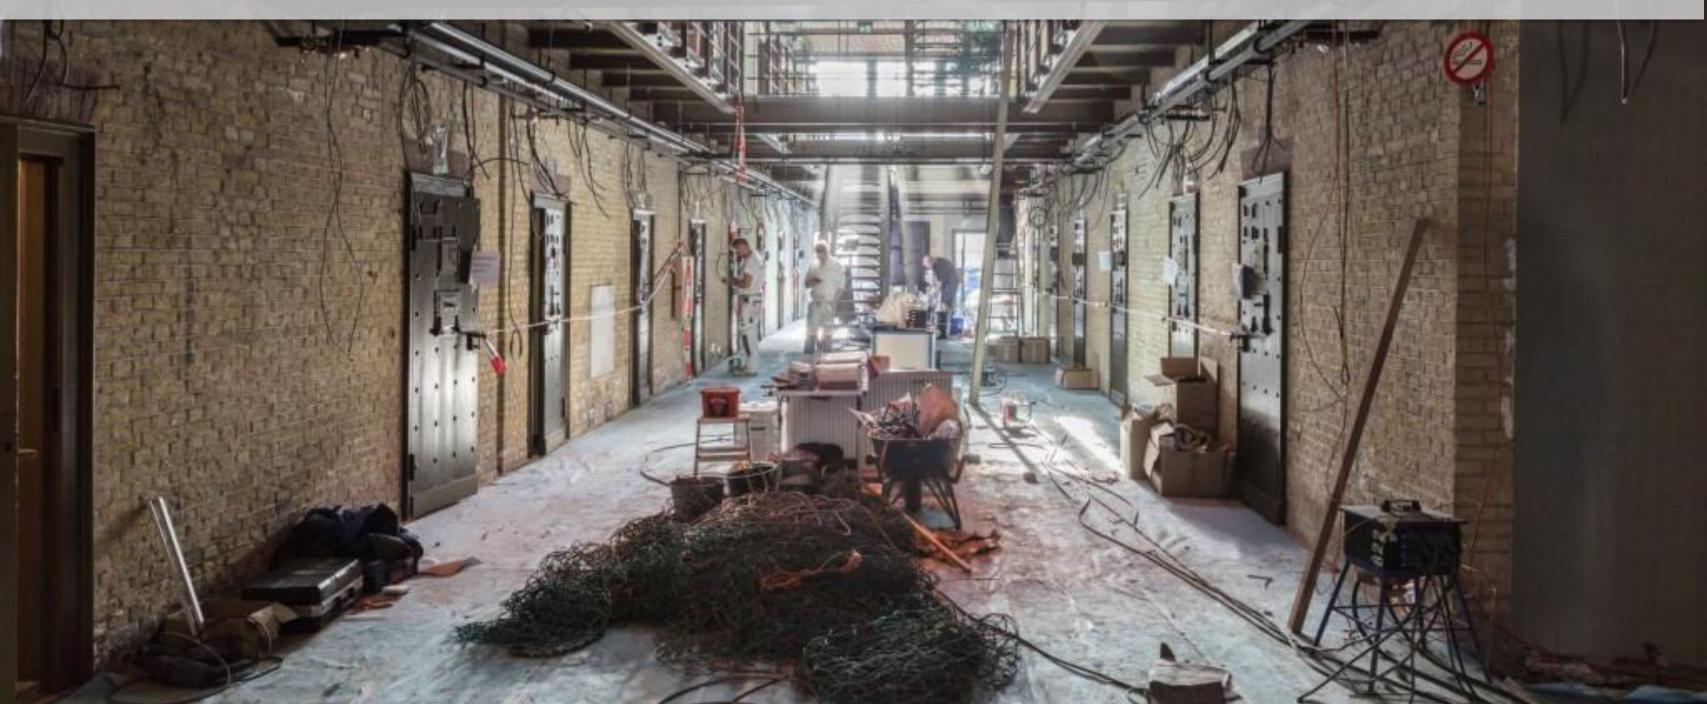

### STRAKS ZIJN ZE SCHOON

### DUIVEN, 23 JANUARI 10.35 UUR

83 tolletpotten, urinoirs, wasbakken en planchets liggen klaar om herplaatst te worden in het nieuwe onderkomen van Alliander in Duiven. Lange tijd lagen ze te 'luchten' in de open ruimte en was de stapel vanaf de weg zichtbaar. Nu staat eindelijk de gevel ervoor. Hoogtepunt van de herbouw is het plaatsen van de glazen overkapping. Vanaf half april komt die in delen naar Duiven. Nu monteren installateurs de stalen draagconstructie waarop de koepels komen te liggen.

Bekijk het actuele filmpje over de herbouw Duiven