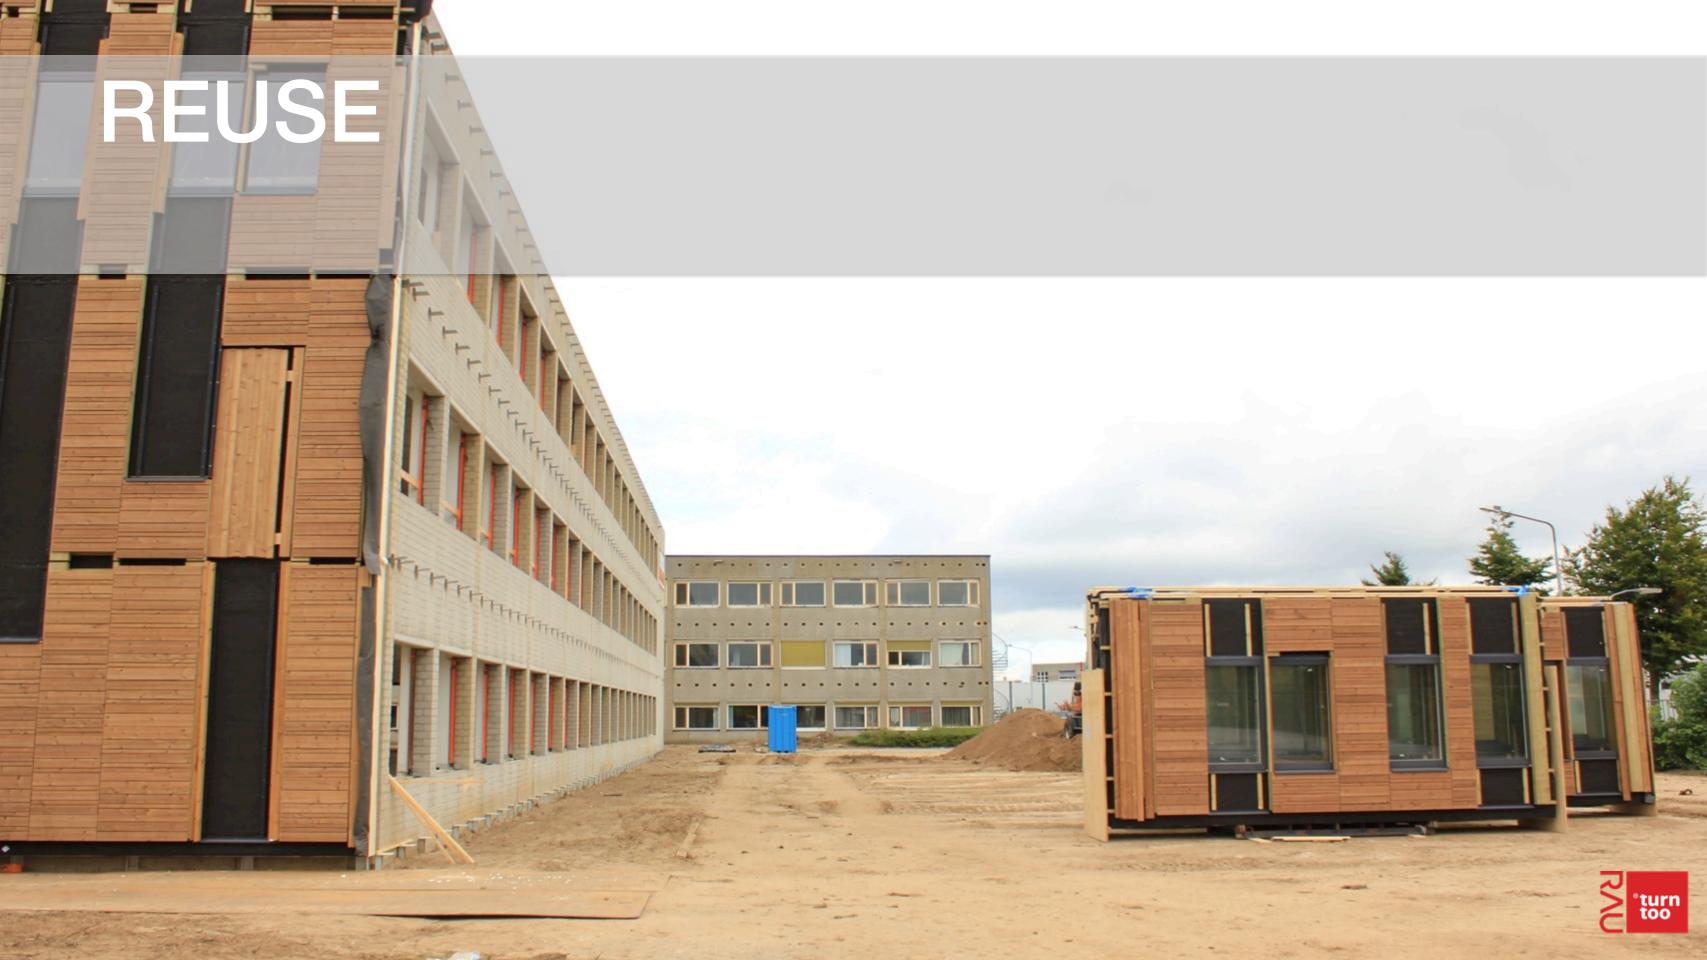

### STRAKS ZIJN ZE SCHOON

### DUIVEN, 23 JANUARI 10.35 UUR

83 tolletpotten, urinoirs, wasbakken en planchets liggen klaar om herplaatst te worden in het nieuwe onderkomen van Alliander in Duiven. Lange tijd lagen ze te 'luchten' in de open ruimte en was de stapel vanaf de weg zichtbaar. Nu staat eindelijk de gevel ervoor. Hoogtepunt van de herbouw is het plaatsen van de glazen overkapping. Vanaf half april komt die in delen naar Duiven. Nu monteren installateurs de stalen draagconstructie waarop de koepels komen te liggen.