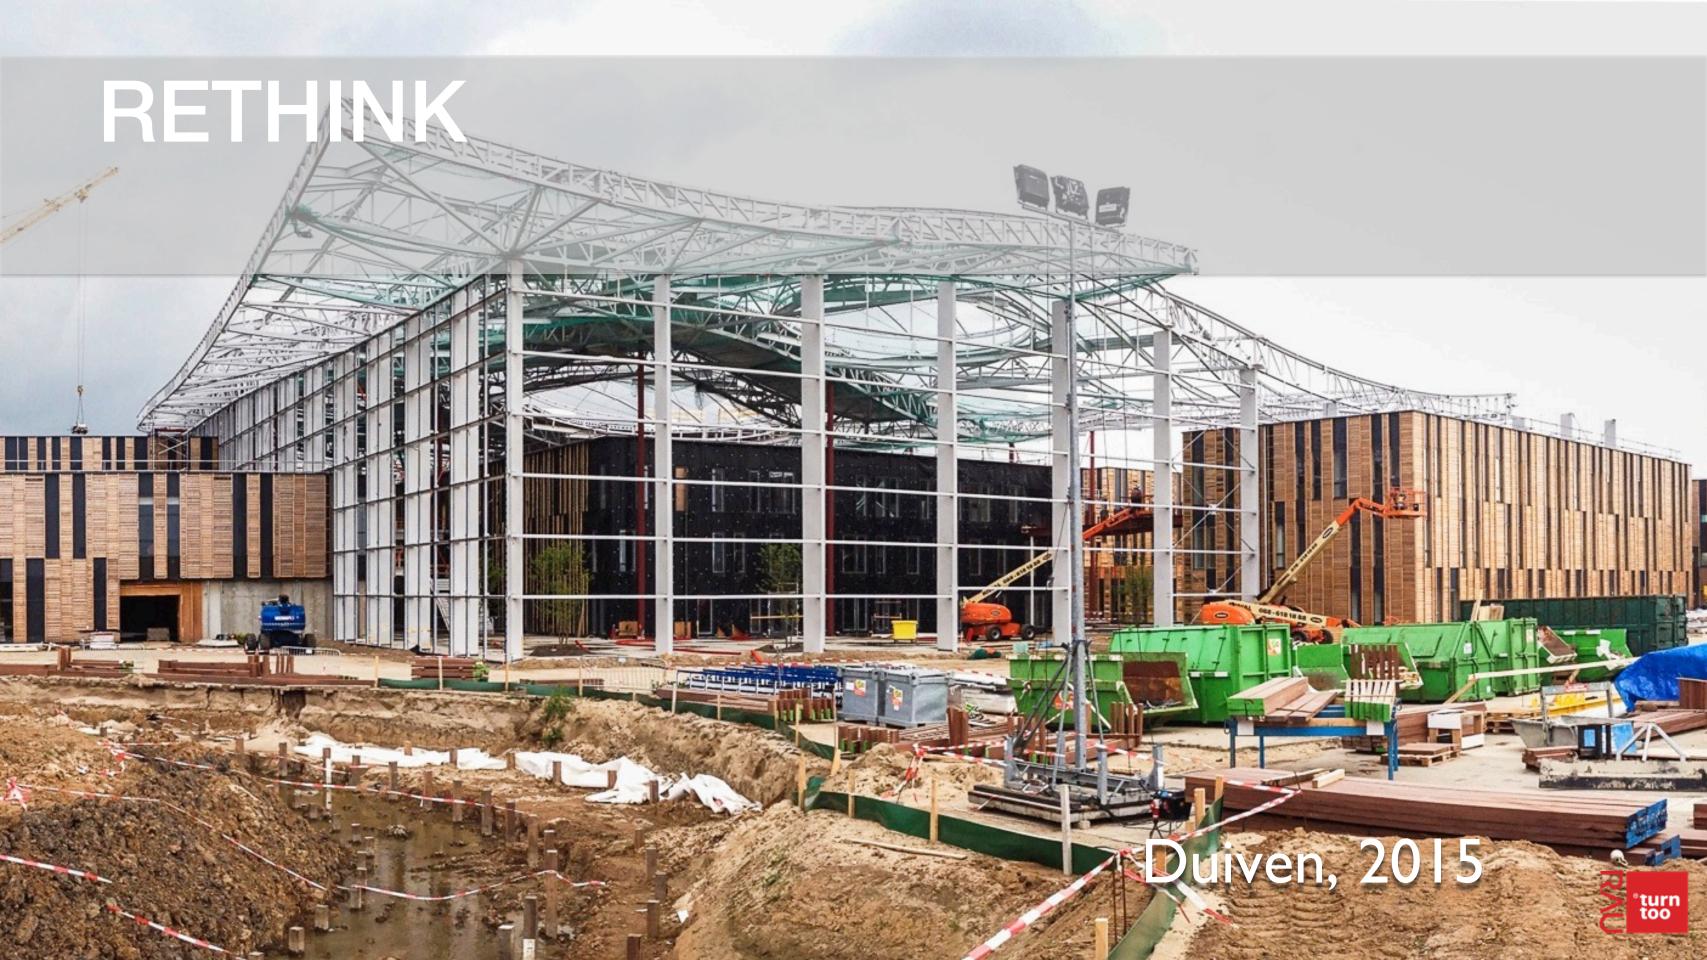

### DUIVEN, 23 JANUARI 10.35 UUR

83 tolletpotten, urinoirs, wasbakken en planchets liggen klaar om herplaatst te worden in het nieuwe onderkomen van Alliander in Duiven. Lange tijd lagen ze te 'luchten' in de open ruimte en was de stapel vanaf de weg zichtbaar. Nu staat eindelijk de gevel ervoor. Hoogtepunt van de herbouw is het plaatsen van de glazen overkapping. Vanaf half april komt die in delen naar Duiven. Nu monteren installateurs de stalen draagconstructie waarop de koepels komen te liggen.