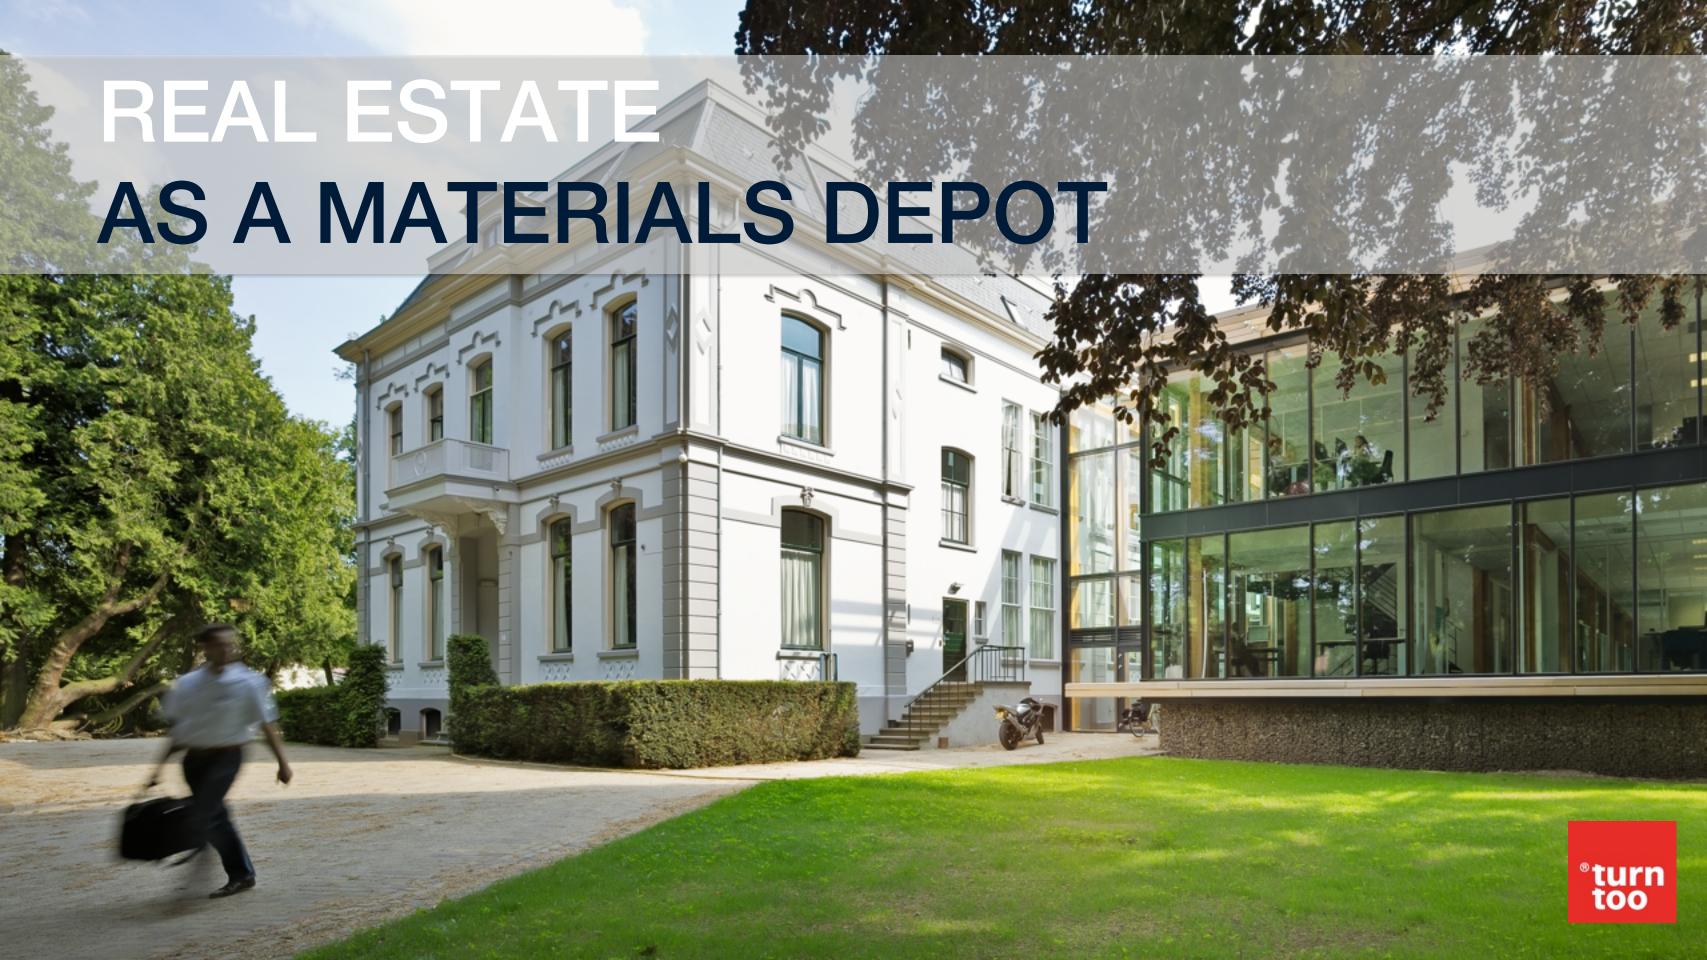

### DUIVEN, 23 JANUARI 10.35 UUR

83 tolletpotten, urinoirs, wasbakken en planchets liggen klaar om herplaatst te worden in het nieuwe onderkomen van Alliander in Duiven. Lange tijd lagen ze te 'luchten' in de open ruimte en was de stapel vanaf de weg zichtbaar. Nu staat eindelijk de gevel ervoor. Hoogtepunt van de herbouw is het plaatsen van de glazen overkapping. Vanaf half april komt die in delen naar Duiven. Nu monteren installateurs de stalen draagconstructie waarop de koepels komen te liggen.