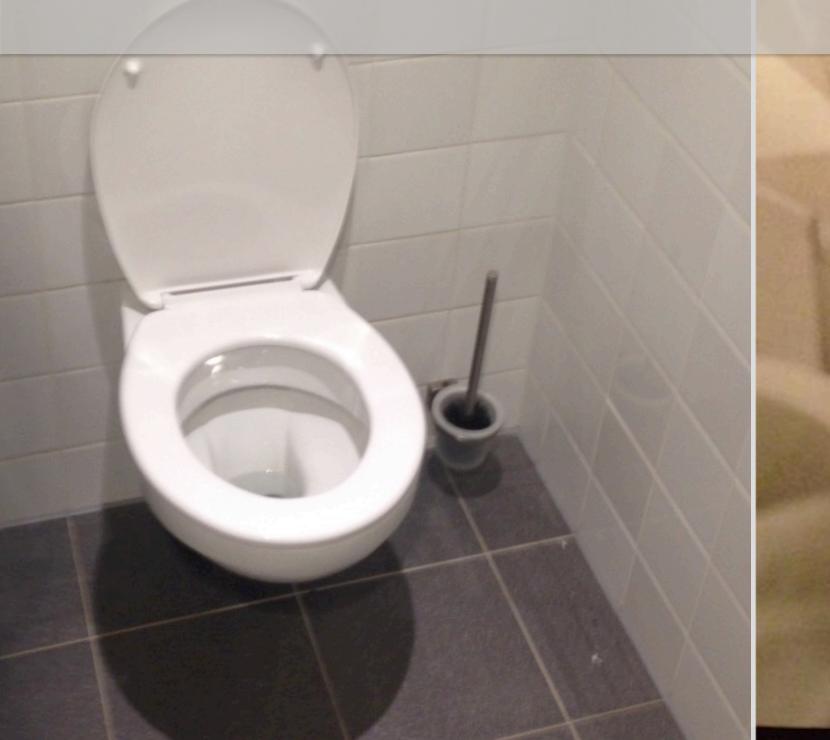

### STRAKS ZIJN ZE SCHOON

### DUIVEN, 23 JANUARI 10.35 UUR

83 tolletpotten, urinoirs, wasbakken en planchets liggen klaar om herplaatst te worden in het nieuwe onderkomen van Alliander in Duiven. Lange tijd lagen ze te 'luchten' in de open ruimte en was de stapel vanaf de weg zichtbaar. Nu staat eindelijk de gevel ervoor. Hoogtepunt van de herbouw is het plaatsen van de glazen overkapping. Vanaf half april komt die in delen naar Duiven. Nu monteren installateurs de stalen draagconstructie waarop de koepels komen te liggen.