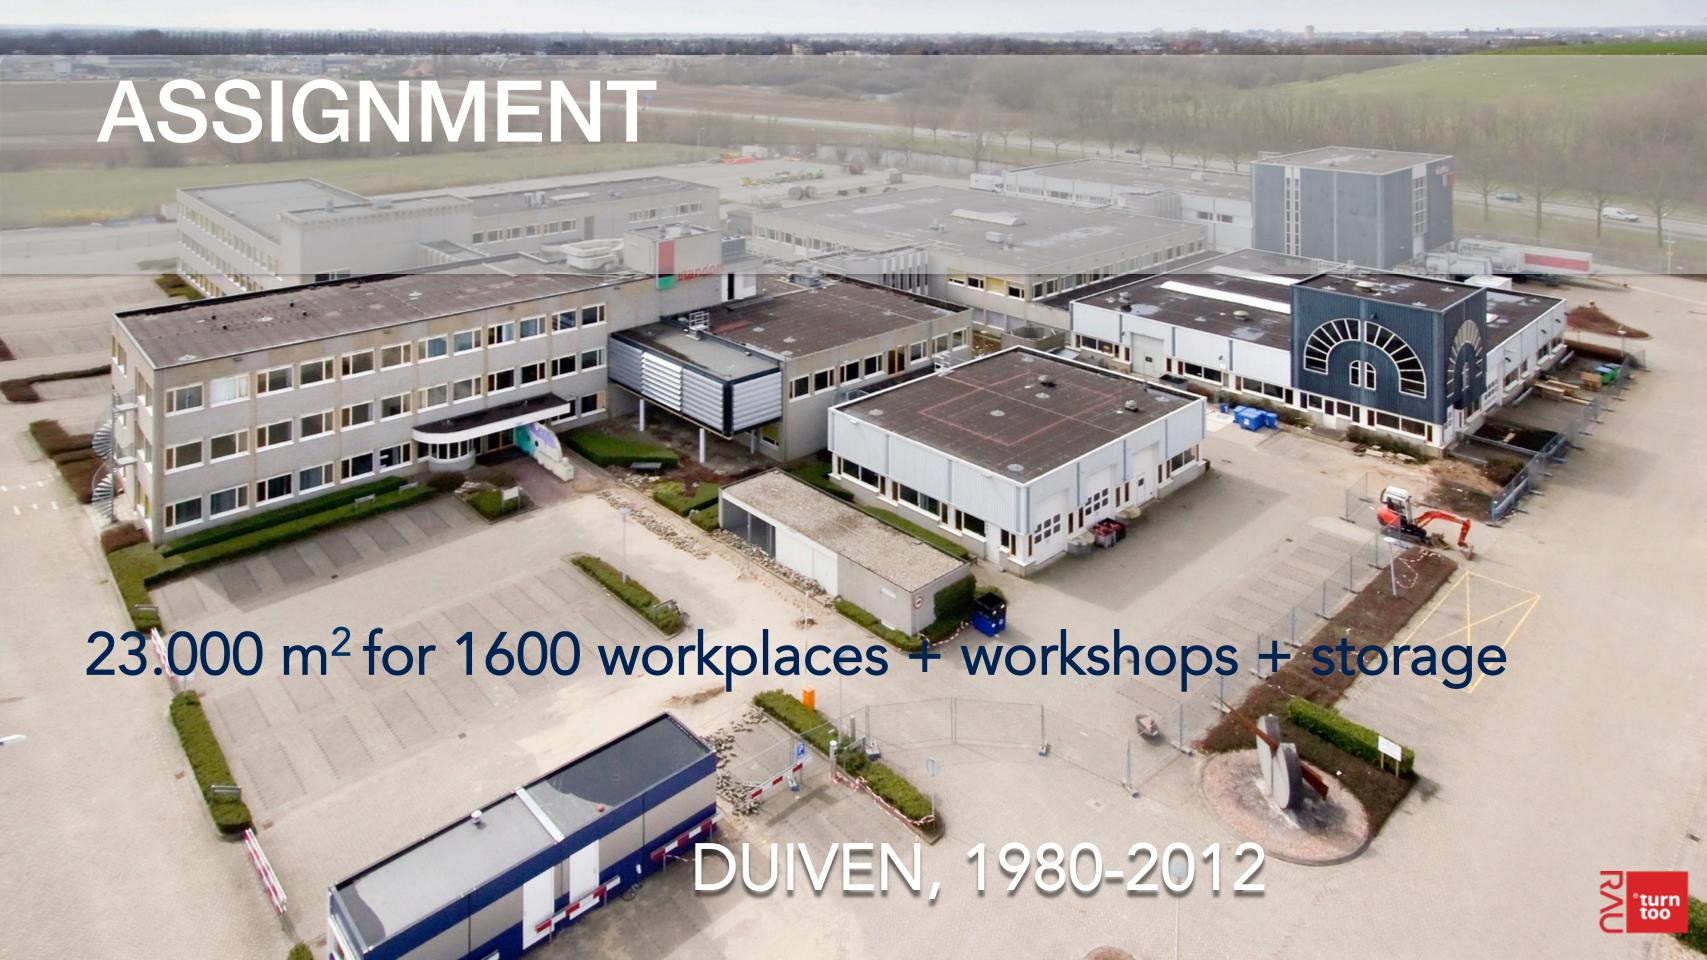

### DUIVEN, 23 JANUARI 10.35 UUR

83 tolletpotten, urinoirs, wasbakken en planchets liggen klaar om herplaatst te worden in het nieuwe onderkomen van Alliander in Duiven. Lange tijd lagen ze te 'luchten' in de open ruimte en was de stapel vanaf de weg zichtbaar. Nu staat eindelijk de gevel ervoor. Hoogtepunt van de herbouw is het plaatsen van de glazen overkapping. Vanaf half april komt die in delen naar Duiven. Nu monteren installateurs de stalen draagconstructie waarop de koepels komen te liggen.