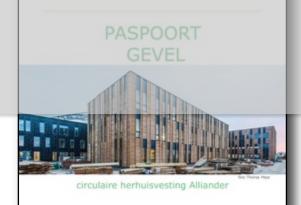

### STRAKS ZIJN ZE SCHOON

### DUIVEN, 23 JANUARI 10.35 UUR

83 tolletpotten, urinoirs, wasbakken en planchets liggen klaar om herplaatst te worden in het nieuwe onderkomen van Alliander in Duiven. Lange tijd lagen ze te 'luchten' in de open ruimte en was de stapel vanaf de weg zichtbaar. Nu staat eindelijk de gevel ervoor. Hoogtepunt van de herbouw is het plaatsen van de glazen overkapping. Vanaf half april komt die in delen naar Duiven. Nu monteren installateurs de stalen draagconstructie waarop de koepels komen te liggen.

Bekijk het actuele filmpje over de herbouw Duiven